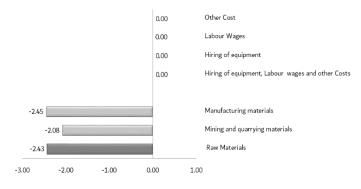

# Construction cost in Fourth Quarter 2020 compared to the Fourth Quarter 2019

#### General Construction costs

The prices of raw materials and materials used in construction of buildings decreased by 2.43 % as a result of the decreasing in the group of Manufacturing materials by 2.45% and the price of Mining and quarrying materials by 2.08%. While the prices of wages, equipment, labor and other costs Stabilized at previous levels.