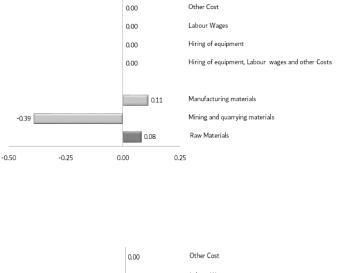

#### **Residential buildings**

The prices of raw materials and materials used in construction of residential buildings increased by 0.08% due to the increase in Manufacturing materials by 0.11%. On the other hand, the price of Mining and quarrying materials decreased by 0.39%. While the prices of wages, equipment, labor and other costs Stabilized at previous levels.