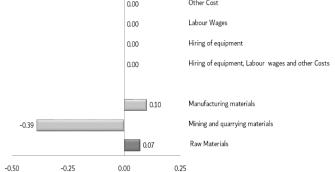

#### Non-residential buildings

The prices of raw materials and materials used in construction of Non-residential buildings increased by 0.07% due to the increase in Manufacturing materials by 0.10%. On the other hand, the price of Mining and quarrying materials decreased by 0.39%. While the prices of wages, equipment, labor and other costs Stabilized at previous levels.