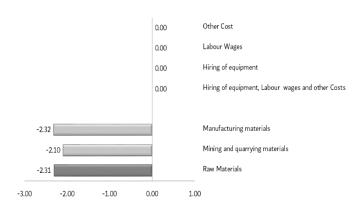

#### Non-residential buildings

The prices of raw materials and materials used in construction of Non-residential buildings decreased by 2.31% due to the decreasing in the group of Manufacturing materials by 2.32% and the price of Mining and quarrying materials by 2.10%.

While the prices of wages, equipment, labor and other costs Stabilized at previous levels.