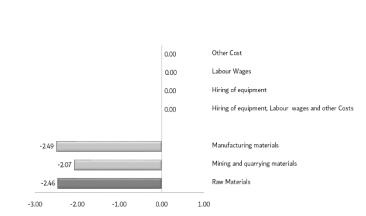

#### **Residential buildings**

The prices of raw materials and materials used in construction of Residential buildings decreased by 2.46% due to the decreasing in the group of Manufacturing materials by 2.49% and the price of Mining and quarrying materials by 2.07%. While the prices of wages, equipment, labor and other costs Stabilized at previous levels.