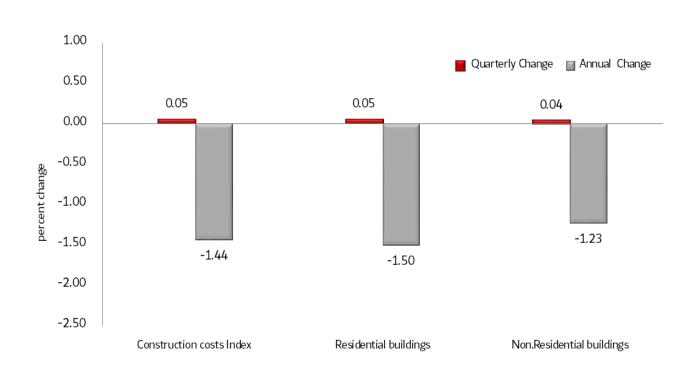

# **Construction Costs Index**

Fourth Quarter 2020

Construction Costs Index recorded an increase by 0.05% during the Fourth Quarter 2020 Compared to the Third Quarter 2020. The Construction Costs increased by 0.05% for Residential buildings and increased by 0.04% for Non-residential buildings.

As well as when comparing construction cost Index in Fourth Quarter 2020 to the same period of 2019, Noted the Construction Costs decreased by 1.44% due to the decreased of the Residential buildings by 1.50% and Non-residential buildings by 1.23%.

### Construction Costs Index and percentage Change – Fourth Quarter 2020