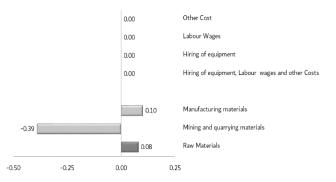

#### General Construction costs

The prices of raw materials and materials used in construction of buildings increased by 0.08% due to the increase in Manufacturing materials by 0.10%. On the other hand, the price of Mining and quarrying materials decreased by 0.39%.

While the prices of wages, equipment, labor and other costs Stabilized at previous levels.